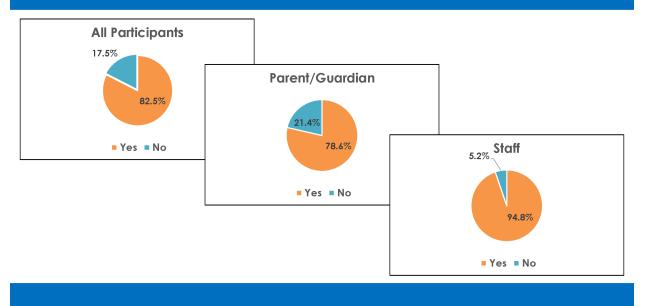

osed calendars generated nearly 10,000 responses with 7,163 of those responses from parents. The remaining responses were from school district staff, students, and community members.

### Final Results-Participants

**9,899**Participants



"We are pleased that these calendars reflect a consensus of the feedback we heard through our survey, and we think our parents and our staff will really take to the modifications they'll see in these calendars compared to our current calendar," said Superintendent Steve Barnette. "We've listened to our community and hope the results make planning easier for everyone."

**Download:** 2023-2024 School Year Calendar 2024-2025 School Year Calendar

Here are some of the highlights from the calendar survey results:







# Support for Digital Learning Days



# Start Later into August



Additional calendar survey summary data is available by clicking here.