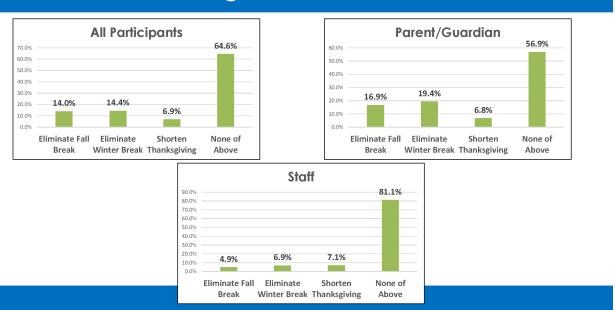

A community-wide survey seeking input on key aspects of the proposed calendars generated nearly 10,000 responses with 7,163 of those responses from parents. The remaining responses were from school district staff, students, and community members.

### Final Results-Participants

**9,899**Participants

"We are pleased that these calendars reflect a consensus of the feedback we heard through our survey, and we think our parents and our staff will really take to the modifications they'll see in these calendars compared to our current calendar," said Superintendent Steve Barnette. "We've listened to our community and hope the results make planning easier for everyone."

**Download:** 2023-2024 School Year Calendar 2024-2025 School Year Calendar

Here are some of the highlights from the calendar survey results: