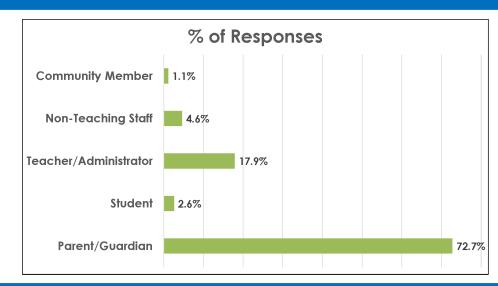

A community-wide survey seeking input on key aspects of the proposed calendars generated nearly 10,000 responses with 7,163 of those responses from parents. The remaining responses were from school district staff, students, and community members.