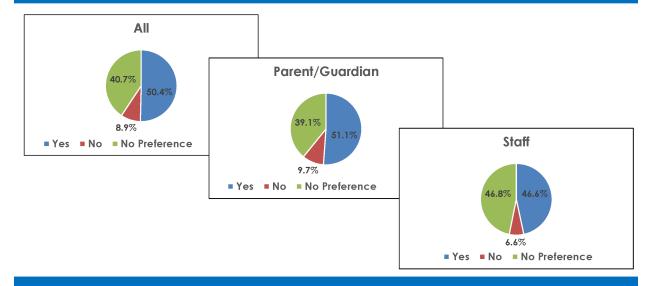

# Start Later into August

Additional calendar survey summary data is available by clicking here.