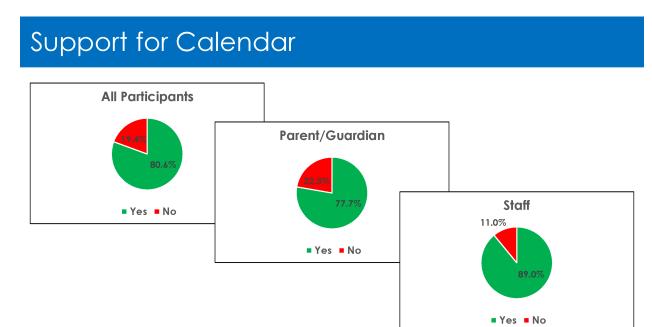

# PCSD School Board Approves 2023-2024 and 2024-2025 Calendars

At its October 11<sup>th</sup>, 2022, regular meeting, the Paulding County Board of Education approved calendars for the 2023-2024 and 2024-2025 school years. Before approval, the proposed calendars were shared with the PCSD community as part of a questionnaire that generated the highest number of responses ever for a school calendar survey.

The approved calendars differ from previous PCSD calendars. Some of the changes include the school year finishing prior to Memorial Day for both students *and* staff, and the alignment of the fall and winter breaks with some neighboring districts. Additionally, while the current school calendar incorporates a total of 17 days throughout the school year for Early Release (10 days), Digital Learning (4 days), and Teacher Workdays (3 days), the newly approved calendars decrease these days from 17 to 11 to help reduce the burden on families to plan for these schedule variances.